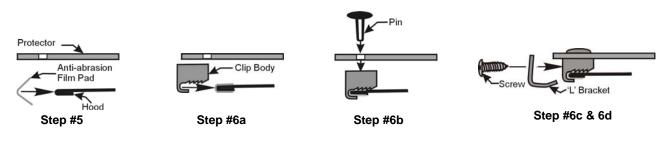

#### Illustration #2: Clip Configuration - Patent No. 6,892,427

Thank you for purchasing a **FORM FIL** hood protector. Retain this sheet for care instructions and kit information *Made in Canada* 

## **Installation**

- 1. Be sure that the hood is clean and dry inside and out.
- 2. Install the bumpons on the <u>hood</u> as shown in *illustration* #1. <u>Attention: The bumpons must be installed on the hood not on the protector!!!!</u> If the bumpons are installed on protector, they will wear through the paint.
- 3. Center the protector on the hood and rest it on the bumpons.
- 4. Ensure the flange on the hood protector is inserted between the hood and the hood seal. See illustrations #1.
- 5. Peel and fold the anti-abrasion film pads in half over the edge of the hood. Place them underneath the two (2) inner holes on the protector. See illustrations #1 & #2 Step 5.
- 6. a) Place a clip over each of the anti-abrasion film pads. See *illustration #2 Step 6a*.
  - b) Insert a pin through the protector and into each of the clips. See illustration #2 Step 6b.
    - c) Insert the #6 x 5/8" screw through the 'L'- bracket and into the clip. See illustration #2 Step 6c & 6d.
    - d) Make sure all the components are well seated together and that the protector is centered on the hood. Tighten the screws into the clips.
- 7. Repeat step #5 and #6 for the remaining four (4) holes.
- 8. On some vehicles it may be necessary to adjust the hood bumpers and/or latch for proper clearance.
- Note: Do not pull on the protector when opening or closing the hood.