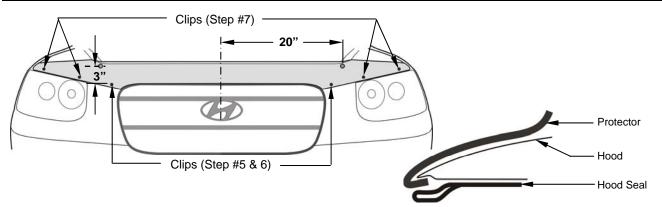

### Illustration #1: Bumpons and Clips Location

## **Installation**

- 1. Be sure that the hood is clean and dry inside and out.
- 2. Install the bumpons on the <u>hood</u> as shown in *illustration* #1. <u>Attention: The bumpons must be installed on the hood not on the protector!!!!</u> If the bumpons are installed on protector, they will wear through the paint.
- 3. Center the protector on the hood and rest it on the bumpons.
- 4. Ensure the flange on the hood protector is inserted between the hood and the hood seal. See illustrations #1.
- 5. Peel and fold the anti-abrasion film pads in half over the edge of the hood. Place them underneath the two (2) inner holes on the protector. See illustrations #1 & #2 Step 5.
- 6. a) Place a clip over each of the anti-abrasion film pads. See *illustration #2 Step 6a*.
  - b) Insert a pin through the protector and into each of the clips. See illustration #2 Step 6b.
    - c) Insert the #6 x 5/8" screw through the 'L'- bracket and into the clip. See illustration #2 Step 6c & 6d.
    - d) Make sure all the components are well seated together and that the protector is centered on the hood. Tighten the screws into the clips.
- 7. Repeat step #5 and #6 for the remaining four (4) holes.
- 8. On some vehicles it may be necessary to adjust the hood bumpers and/or latch for proper clearance.
- Note: Do not pull on the protector when opening or closing the hood.